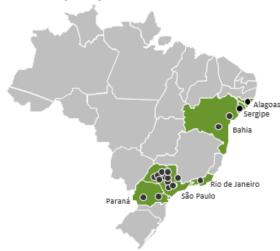

#### Full-range of waste and environmental services for more than 31 million people

- 2017 Revenues R\$ 1,365 million / Adj. EBITDA R\$ 414 million (1)
- Largest waste management company in Brazil and LatAm (2)
- Environmentally progressive, transparent, with compliance focus
- Municipal customers approximately 80% of sales / C&I customers, approximately 20% of sales
- Sole owner of largest number of regulated landfills in Brazil with 134 million cubic meters of remaining capacity (>15 years) robust pipeline of additional capacity

States in which we operate hold 45% of the population with 55% of GDP