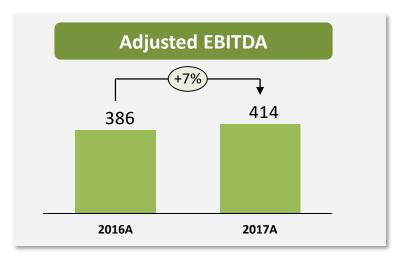

## **FY 2017 Comparison with Prior Year**

*R\$* in millions

- Business performance remained solid with Adjusted EBITDA growing 7 percent to R\$414 million in 2017
- This result was achieved despite a 2 percent decrease in net revenues compared with net revenues in the prior year