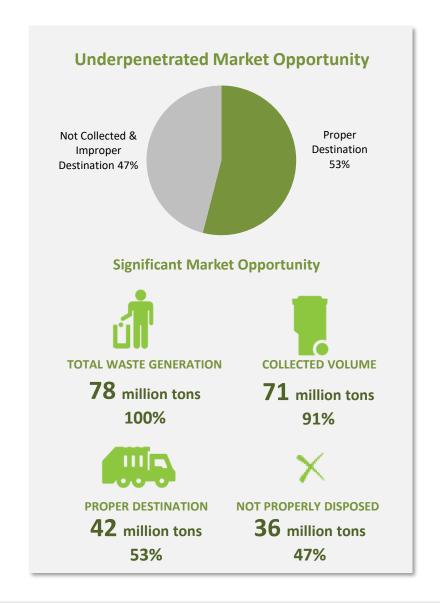

#### **Brazilian solid waste market**

- 78 million tons annual of MSW
- 3% growth from 2008 to 2015
- Fragmented industry
- Favorable regulatory framework
- 47% of MSW not properly disposed of
  - 6 million not collected
  - 30 million sent to illegal dumps