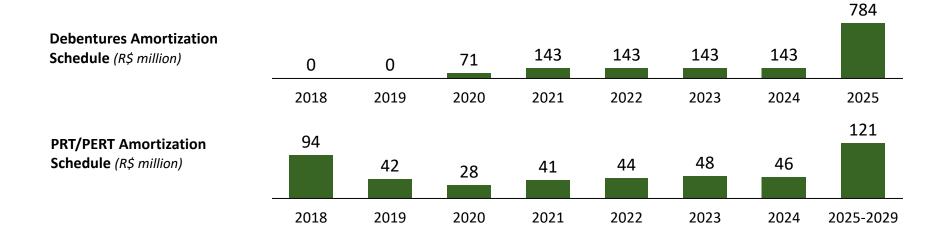

| 51       | 100%    |  |  |  |