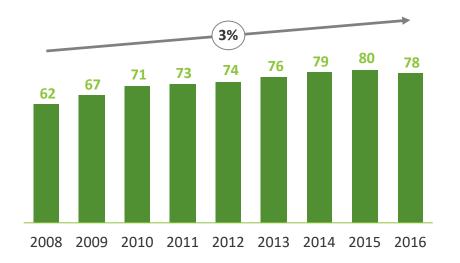

#### **Brazilian solid waste market**

- 78 million tons annual of MSW
- 3% growth from 2008 to 2015
- Fragmented industry
- Favorable regulatory framework
- 47% of MSW not properly disposed of
  - 6 million not collected
  - 30 million sent to illegal dumps

#### MSW volume evolution (million tons)