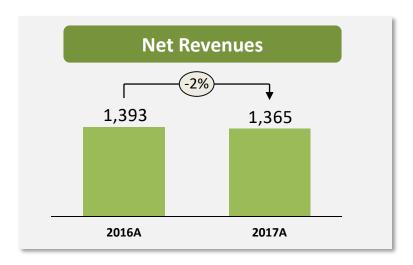

## **FY 2017 Comparison with Prior Year**

*R\$* in millions

- Business performance remained solid with Adjusted EBITDA growing 7 percent to R\$414 million in 2017
- This result was achieved despite a 2 percent decrease in net revenues compared with net revenues in the prior year

<sup>(1)</sup> Considers Elimination of intersegment transactions entered into the ordinary course of the business R\$84 million (in 2016) and R\$102 million (in2017)

- 2017 net revenues declined by 2 percent in comparison with 2016
- Growth in landfills and in C&I was more than offset by a decline in O&G and public collections
- Decline in public collections services reflects discontinued contracts and a delay in timing in the receipt of new contracts from fiscal year 2017 to fiscal year 2018
- If the effects of discontinued operations and a one-time price adjustment in 2016 were excluded, net revenues would have increased more than 3 percent in 2017 when compared on a like-for-like basis with net revenues in 2016